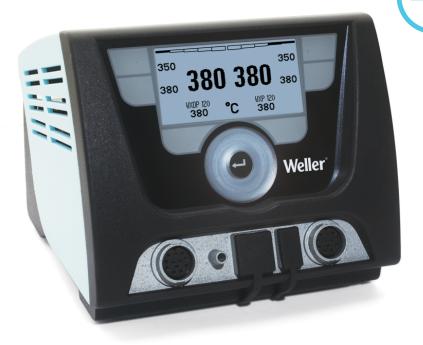

## WXD2

2-Channel Power Unit, 200 W (255 W)

Product no.: WXD2N

- Cost effective because only one station is needed
- Less rework by optimal use of tools and the correct working temperature. Reduction of running costs by longer tip lifetime.
- > Desoldering iron with stand-by mode
- > Patented, ESD safe glass display. Simple and fast setting of soldering parameter.
- For operation with external compressed air

| Dimensions L x W x H (mm)              | 174 x 154 x 135                         |
|----------------------------------------|-----------------------------------------|
| Dimensions L x W x H (inches)          | 6.69 x 5.94 x 5.12                      |
| Weight (approx.) in kg                 | 3.8                                     |
| Voltage                                | 120 V                                   |
| Power                                  | 200 W (255 W)                           |
| Channels                               | 2                                       |
| Temperature range (depends on tool) °C | 100 - 550                               |
| Temperature range (depends on tool) °F | 200 - 999                               |
| Temperature accuracy °C                | ±9                                      |
| Temperature accuracy °F                | ±17                                     |
| Temperature stability °C               | ±2                                      |
| Temperature stability °F               | ±4                                      |
| Equipotential bonding socket           | Via 3,5 mm pawl socket on back of unit. |
| Display                                | 255 x 128 pixels / Backlighting         |
| Air consumption l/min                  | 35                                      |
| Operating pressure in bar/psi          | 4,0 - 6,0 / 58 - 87                     |
| Capacity l/min                         |                                         |
| Vacuum                                 | max. 55 kPa (8psi)                      |
|                                        |                                         |